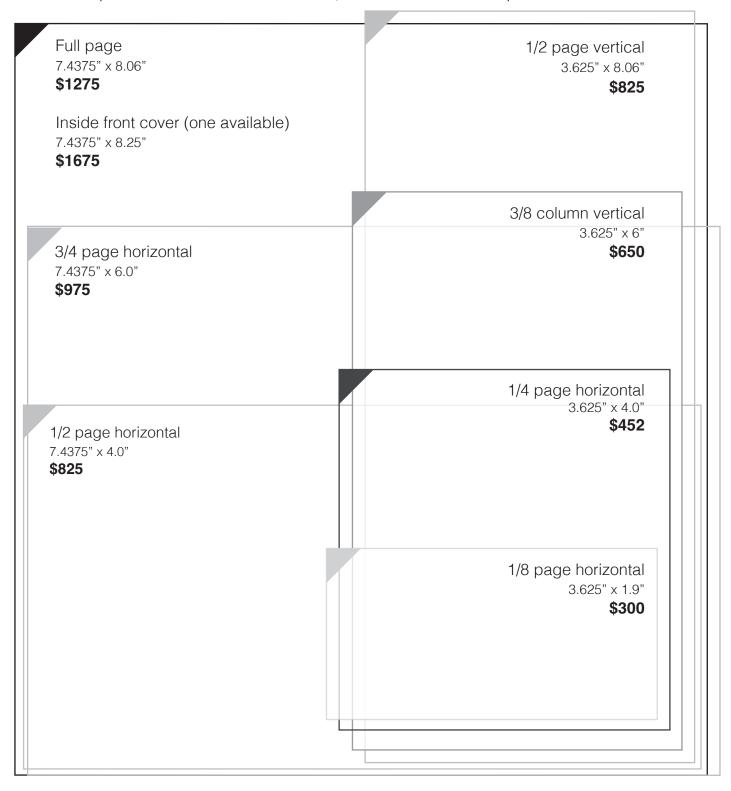

#### **Print Ad Rates & Dimensions**

| Size                                        | Dimensions in inches | Cost   |
|---------------------------------------------|----------------------|--------|
| 1/ <sub>8</sub> Page Horizontal             | 3.625w x 1.9h        | \$300  |
| 1/4 Page Horizontal                         | 3.625w x 4.0h        | \$450  |
| <sup>3</sup> / <sub>8</sub> Column Vertical | 6.0h x 3.625w        | \$650  |
| ½ Page Horizontal                           | 7.4375w x 4.0h       | \$825  |
| ½ Page Vertical                             | 3.625w x 8.06h       | \$825  |
| ¾ Page                                      | 7.4375w x 6.0h       | \$975  |
| Full Page                                   | 7.4375w x 8.06h      | \$1275 |
| Inside Front Cover                          | 7.4375w x 8.25h      | \$1675 |